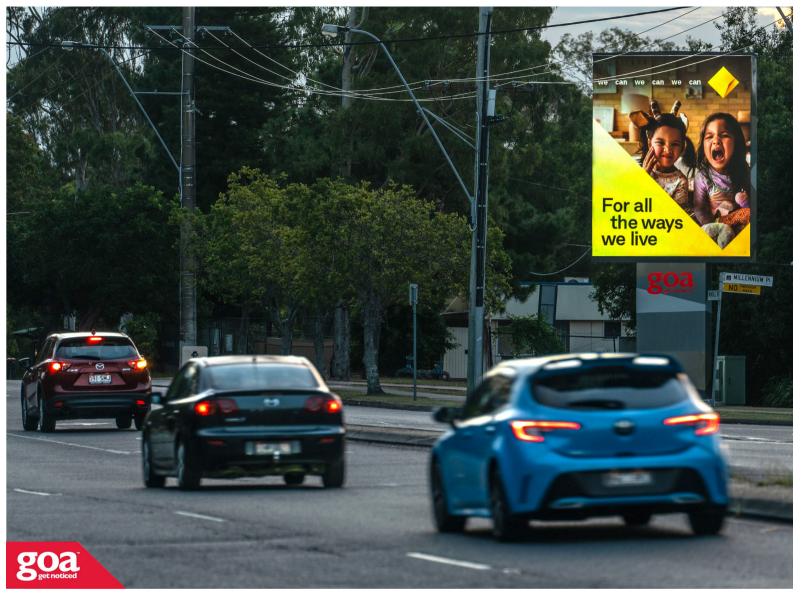

This Digital goa GRID billboard is situated on the right of busy Wondall Rd and is highly visible to traffic travelling from the affluent eastern suburbs of Manly and Wynnum inbound towards Brisbane's CBD through Tingalpa, Cannon Hill, Morningside and onto East Brisbane and Kangaroo Point. This site is located in the heart of the community opposite Moreton Bay College for girls with Bunnings and Wondall Road Village nearby. This site offers a the opportunity to reach the hard-to-reach coastal eastern suburbs.

Restrictions: No advertising that is disrespectful to Brisbane City Council, and no advertising of brothels, the sex industry or nudity.

Wondall Rd cnr Millennium Pl, Manly West - Inbound 4179 0003

3.84m x 4.80m